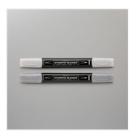

Price: \$15.00

Basic White 8-1/2" X 11" Thick Cardstock -159229

Price: \$9.00

Basic Gray Classic Stampin' Pad -149165

Price: \$9.00

Smoky Slate Stampin' Blends Combo Pack -154904

Price: \$10.00

Cherry Cobbler Stampin' Blends Combo Pack -154880