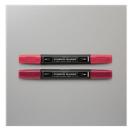

Price: \$15.00

Basic White 8-1/2" X 11" Thick Cardstock -159229

Price: \$9.00

Basic Gray Classic Stampin' Pad -149165

Price: \$9.00

Smoky Slate Stampin' Blends Combo Pack -154904

Price: \$10.00

Cherry Cobbler Stampin' Blends Combo Pack -154880