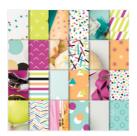

Picture Perfect Party 6" X 6" (15.2 X 15.2 Cm) Designer Series Paper - 145559

Tutti-Frutti 6" X 6" (15.2 X 15.2 Cm) Designer Series Paper - 145606

| Churc-<br>stampin'spot'                                  | stampin'spot                               |
|----------------------------------------------------------|--------------------------------------------|
| BEENLERADES<br>BEENLERADES<br>BEENLERADER<br>ICE3-9-9-54 | EPIDION OF BARES<br>SOMMEREER<br>STI-JU-35 |
|                                                          |                                            |
| stampin'spot                                             | stampin' spot                              |