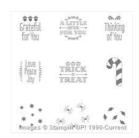

Old Olive Classic Stampin' Pad -126953

Price: \$6.50

A Little Something Wood-Mount Stamp Set -139827

Price: \$23.00

Peaceful Wreath Photopolymer Stamp Set -139794

Price: \$16.00

Christmas Cuties Wood-Mount Stamp Set -139784