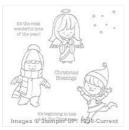

Old Olive Classic Stampin' Pad -126953

Price: \$6.50

A Little Something Wood-Mount Stamp Set -139827

Price: \$23.00

Peaceful Wreath Photopolymer Stamp Set -139794

Price: \$16.00

Christmas Cuties Wood-Mount Stamp Set -139784