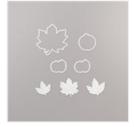

## Supply List

Rooted In Nature Clear-Mount Stamp Set -146482

Price: \$42.00

Gathered Leaves Dies - 150662

Price: \$26.00

Merry Merlot 8-1/2" X 11" Cardstock -146979

Price: \$9.25

Mossy Meadow 8-1/2" X 11" Cardstock -133676