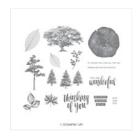

## Supply List

Rooted In Nature Clear-Mount Stamp Set -146482

Price: \$42.00

Gathered Leaves Dies - 150662

Price: \$26.00

Merry Merlot 8-1/2" X 11" Cardstock -146979

Price: \$9.25

Mossy Meadow 8-1/2" X 11" Cardstock -133676