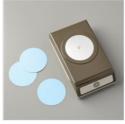

Red Glimmer Paper - 121790

Dazzling Diamonds Glimmer Paper - 135315

Jolly Hat Builder Punch - 141847

Classic Label Punch - 141491

2" (5.1 Cm) Circle Punch - 133782

1/4" Circle Punch - 134364

Brights Enamel Shapes - 141680