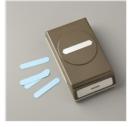

Red Glimmer Paper - 121790

Dazzling Diamonds Glimmer Paper - 135315

Jolly Hat Builder Punch - 141847

Classic Label Punch - 141491

2" (5.1 Cm) Circle Punch - 133782

1/4" Circle Punch - 134364

Brights Enamel Shapes - 141680