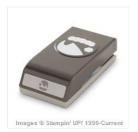

Red Glimmer Paper - 121790

Dazzling Diamonds Glimmer Paper - 135315

Jolly Hat Builder Punch - 141847

Classic Label Punch - 141491

2" (5.1 Cm) Circle Punch - 133782

1/4" Circle Punch - 134364

Brights Enamel Shapes - 141680