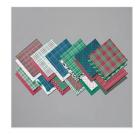

Price: \$30.00

Wrapped In Plaid 6" X 6" (15.2 X 15.2 Cm) Specialty Designer Series Paper - 149596

Price: \$14.50

Night Of Navy 8-1/2" X 11" Cardstock -100867

Price: \$10.00

Shaded Spruce 8-1/2" X 11" Cardstock -146981