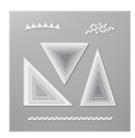

Stitched Triangles
Dies - 152710

Sale: \$21.00

Price: \$35.00

Elegant Faceted Gems - 152464

**Sale: \$3.00** Price: \$7.50

Seaside Spray Classic Stampin' Pad - 150085

Price: \$7.50

Seaside Spray 8-1/2" X 11" Cardstock -150883