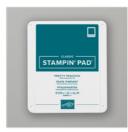

Whisper White 8-1/2" X 11" Cardstock -100730

Price: \$9.75

Pretty Peacock Classic Stampin' Pad - 150083

Price: \$9.00

Shaded Spruce Classic Stampin' Pad - 147088

Price: \$9.00

Snow Globe Shaker Dome -150442