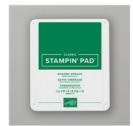

Whisper White 8-1/2" X 11" Cardstock -100730

Price: \$9.75

Pretty Peacock Classic Stampin' Pad - 150083

Price: \$9.00

Shaded Spruce Classic Stampin' Pad - 147088

Price: \$9.00

Snow Globe Shaker Dome -150442