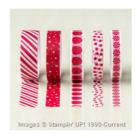

Price: \$10.50

Real Red 3/4" (1.9 Cm) Stitched Edge Ribbon - 141984

Price: \$15.00

Candy Cane Lane Designer Washi Tape - 141985

Price: \$14.00

Cookie Cutter Punch - 140396

Price: \$31.00

Cookie Cutter Christmas Photopolymer Stamp Set -142043