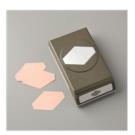

## Supply List Apr 20, 2024

In The Woods Dies - 147919

Price: \$33.00

Precision Base Plate - 139684

Price: \$25.00

Big Shot Die Brush
- New
Configuration 144262

Price: \$12.50

Tailored Tag Punch - 145667

Price: \$18.00

Stampin' Trimmer - 126889

Price: \$30.00

Rhinestone Basic Jewels - 144220

Price: \$6.00

True Gentleman Buttons - 145596

Price: \$7.00

Whisper White Solid Baker's Twine - 124262