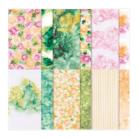

Pool Party Classic Stampin' Pad -147107

Basic White 8-1/2" X 11" Cardstock -159276

Shaded Spruce 8-1/2" X 11" Cardstock -146981

Pool Party 8-1/2" X 11" Cardstock -122924

Gold Foil Sheets - 132622

Expressions In Ink 12" X 12" (30.5 X 30.5 Cm) Specialty Designer Series Paper - 155464