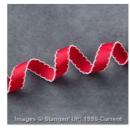

Baker's Twine Trio Pack - 141999

Price: £8.25

Real Red 3/4" (1.9 Cm) Stitched Edge Ribbon - 141984

Price: £7.75

Cherry Cobbler & Garden Green Stampin' Write Markers - 141972

Price: £6.50

Scalloped Tag Topper Punch -133324