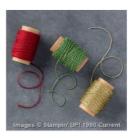

Baker's Twine Trio Pack - 141999

Price: £8.25

Real Red 3/4" (1.9 Cm) Stitched Edge Ribbon - 141984

Price: £7.75

Cherry Cobbler & Garden Green Stampin' Write Markers - 141972

Price: £6.50

Scalloped Tag Topper Punch -133324