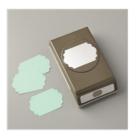

## Apr 26, 2024

Labels To Love Clear-Mount Stamp Set -144967

Price: \$21.00

Labels To Love Wood-Mount Stamp Set -144970

Price: \$29.00

Everyday Label Punch - 144668

Price: \$18.00

Toil & Trouble 12" X 12" (30.5 X 30.5 Cm) Designer Series Paper -147531