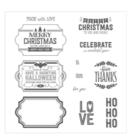

## Apr 26, 2024

Labels To Love Clear-Mount Stamp Set -144967

Price: \$21.00

Labels To Love Wood-Mount Stamp Set -144970

Price: \$29.00

Everyday Label Punch - 144668

Price: \$18.00

Toil & Trouble 12" X 12" (30.5 X 30.5 Cm) Designer Series Paper -147531