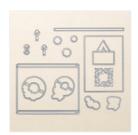

Sliding Door Dies -145662

Price: \$27.00

Cherry Cobbler 8-1/2" X 11" Cardstock -

119685 Price: \$10.00

Crumb Cake 8-1/2" X 11" Cardstock -120953

Price: \$10.00

Whisper White 8-1/2" X 11" Cardstock -100730

Price: \$9.75