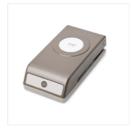

Price: \$6.50

Big Shot - 113439

Price: \$110.00

Magnetic Platform - 130658

Price: \$40.00

Envelope Liners Framelits Dies -132172

Price: \$27.00

Rose Garden Thinlits Dies -140619