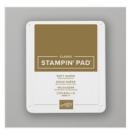

Price: \$10.50

Polished Pink Classic Stampin' Pad - 155712

**Sale: \$6.40** Price: \$8.00

Soft Succulent Classic Stampin'

Pad - 155778

**Sale: \$3.20** Price: \$8.00

Soft Suede Classic Stampin' Pad -147115

**Sale: \$3.20** Price: \$8.00