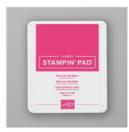

Melon Mambo Classic Stampin' Pad - 147051

Price: \$9.00

Melon Mambo 8-1/2" X 11" Cardstock -115320

Price: \$10.00

Seaside Spray Classic Stampin' Pad - 150085

Price: \$7.50

Seaside Spray 8-1/2" X 11" Cardstock -150883