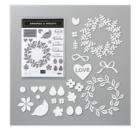

## Supply List

Apr 19, 2024

Arrange A Wreath Bundle (En) -154109

Price: \$54.00

Stitched Shapes Dies - 152323

Price: \$30.00

Plaid Tidings 6" X 6" (15.2 X 15.2 Cm) Designer Series Paper -153527

Sale: \$6.90 Price: \$11.50