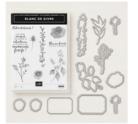

## Supply List

Apr 19, 2024

Kim McGillis 1 6138721412 kim@kimmcgillis.com kimmcgillis.com

First Frost Clear-Mount Bundle -149943

Price: \$67.50

Blanc De Givre Clear-Mount Bundle (French) -149944

Price: \$67.50

First Frost Clear-Mount Stamp Set -148420

Price: \$30.00

Blanc De Givre Clear-Mount Stamp Set (French) - 148505

Price: \$30.00

Frosted Bouquet Dies - 147895

Price: \$45.00

Layered Leaves
Dynamic Textured
Impressions
Embossing Folder
- 143704