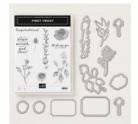

## Supply List

Apr 19, 2024

Kim McGillis 1 6138721412 kim@kimmcgillis.com kimmcgillis.com

First Frost Clear-Mount Bundle -149943

Price: \$67.50

Blanc De Givre Clear-Mount Bundle (French) -149944

Price: \$67.50

First Frost Clear-Mount Stamp Set -148420

Price: \$30.00

Blanc De Givre Clear-Mount Stamp Set (French) - 148505

Price: \$30.00

Frosted Bouquet Dies - 147895

Price: \$45.00

Layered Leaves
Dynamic Textured
Impressions
Embossing Folder
- 143704