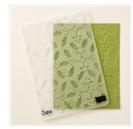

Price: \$6.00

Old Olive 8-1/2" X 11" Cardstock -100702

Price: \$10.00

Holly Textured Impressions Embossing Folder - 141634

Price: \$7.50

Real Red 1/8" (3.2 Mm) Solid Ribbon -144631

Price: \$7.00

Mini Tinsel Trim Combo Pack -144636