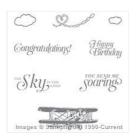

Mint Macaron Classic Stampin' Pad - 138326

Price: \$8.50

Crushed Curry Classic Stampin' Pad - 131173

Price: \$8.50

Melon Mambo Classic Stampin' Pad - 126948

Price: \$8.50

Sky Is The Limit Wood-Mount Stamp Set -141282