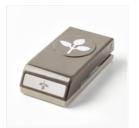

Price: \$14.50

Leaf Punch -144667

Price: \$16.00

Share What You Love Artisan Pearls - 146927

Price: \$6.00

Mint Macaron 1/4" (6.4 Mm) Textile Ribbon - 149480

Price: \$7.00

Stitched Shapes Dies - 145372