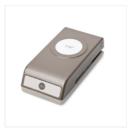

Price: \$29.00

1-3/8" (3.5 Cm) Circle Punch -119860

Price: \$16.00

2" (5.1 Cm) Circle Punch - 133782

Price: \$22.00

Festive Flower Builder Punch -139682

Price: \$18.00

So Saffron 8-1/2" X 11" Cardstock -105118