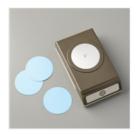

Price: \$29.00

1-3/8" (3.5 Cm) Circle Punch -119860

Price: \$16.00

2" (5.1 Cm) Circle Punch - 133782

Price: \$22.00

Festive Flower Builder Punch -139682

Price: \$18.00

So Saffron 8-1/2" X 11" Cardstock -105118