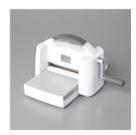

Price: \$11.50

Pretty Peacock 8-1/2" X 11" Cardstock -150880

Price: \$11.50

Misty Moonlight Classic Stampin' Pad - 153118

Price: \$9.00

Silver & White 1/2" (1.3 Cm) Sheer Ribbon - 162149

Price: \$9.00

Stampin' Cut & **Emboss Machine -**149653

Price: \$130.00

Paper Trimmer -152392

Price: \$28.00

Bone Folder -102300

Price: \$8.00

Stampin' Dimensionals -104430

Price: \$4.25

Multipurpose Liquid Glue -110755