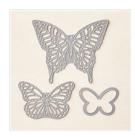

Birthday Blooms Clear-Mount Stamp Set -140658

Birthday Blooms Wood-Mount Stamp Set -140655

Butterflies Thinlits
Dies - 137360

Bitty Butterfly Punch - 129406

Whisper White 8-1/2" X 11" Cardstock -100730

Island Indigo 8-1/2" X 11" Cardstock -122923