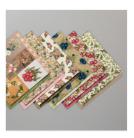

Price: \$10.00

Night Of Navy 8-1/2" X 11" Cardstock -100867

Price: \$10.00

Whisper White 8-1/2" X 11" Cardstock -100730

Price: \$9.75

Pressed Petals Specialty Designer Series Paper -149500

Price: \$14.50

Night Of Navy Classic Stampin' Pad - 147110