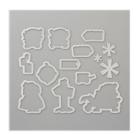

Price: \$21.00

Santa's Signpost Framelits Dies -147911

Price: \$32.00

Whisper White 8-1/2" X 11" Cardstock -100730

Price: \$9.75

Balmy Blue 8-1/2" X 11" Cardstock -146982

Price: \$10.00

Crumb Cake 8-1/2" X 11" Cardstock -120953