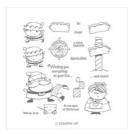

Price: \$21.00

Santa's Signpost Framelits Dies -147911

Price: \$32.00

Whisper White 8-1/2" X 11" Cardstock -100730

Price: \$9.75

Balmy Blue 8-1/2" X 11" Cardstock -146982

Price: \$10.00

Crumb Cake 8-1/2" X 11" Cardstock -120953