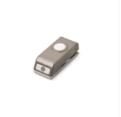

1-1/8" (2.9 Cm) Scallop Circle Punch - 146138

Price: \$16.00

1-3/8" (3.5 Cm) Scallop Circle Punch - 146139

Price: \$16.00

1/2" (1.3 Cm) Circle Punch -119869

Price: \$6.00

1/8" (3.2 Mm) Circle Punch -134365

Price: \$9.00