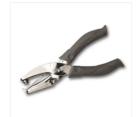

1-1/8" (2.9 Cm) Scallop Circle Punch - 146138

Price: \$16.00

1-3/8" (3.5 Cm) Scallop Circle Punch - 146139

Price: \$16.00

1/2" (1.3 Cm) Circle Punch -119869

Price: \$6.00

1/8" (3.2 Mm) Circle Punch -134365

Price: \$9.00