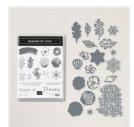

## Apr 26, 2024

Season Of Chic Bundle (English) -158816

Price: \$57.50

Subtles 6" X 6" (15.2 X 15.2 Cm) Designer Series Paper - 159255

Price: \$12.00

Basic White 8-1/2" X 11" Thick Cardstock -159229

Price: \$9.00