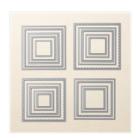

Layered Leaves
Dynamic Textured
Impressions
Embossing Folder
- 143704

Price: \$9.00

Layering Squares Dies - 141708

Price: \$35.00

Stitched Shapes Dies - 145372

Price: \$30.00

Whisper White 8-1/2" X 11" Thick Cardstock -140272