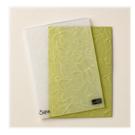

Layered Leaves
Dynamic Textured
Impressions
Embossing Folder
- 143704

Price: \$9.00

Layering Squares Dies - 141708

Price: \$35.00

Stitched Shapes Dies - 145372

Price: \$30.00

Whisper White 8-1/2" X 11" Thick Cardstock -140272