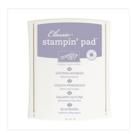

Whisper White 8-1/2" X 11" Cardstock -100730

Price: \$13.25

So Saffron Classic Stampin' Pad -126957

Price: \$8.50

Wisteria Wonder Classic Stampin' Pad - 126985

Price: \$8.50

Subtles Designer Series Paper Stack - 138437