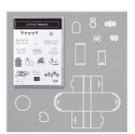

Little Treats Bundle - 155204

Price: \$53.00

Stamp Set Cling Little Treats -153376

Price: \$21.00

Little Treat Box Dies - 153571

Sale: \$26.60

Price: \$38.00

Real Red 3/16" (4.8 Mm) Braided Linen Trim -153546