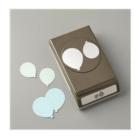

Balloon Bouquet Punch - 140609

Price: \$18.00

Myths & Magic Glimmer Paper 6" X 6" (15.2 X 15.2 Cm) - 145601

Price: \$15.00

Party Pandas Clear-Mount Stamp Set -147221

Price: \$0.00

Party Pandas Wood-Mount Stamp Set -147218