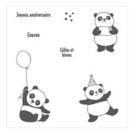

Price: \$0.00

Myths & Magic Glimmer Paper 6" X 6" (15.2 X 15.2 Cm) - 150043

Price: \$0.00

Pandas Festifs Clear-Mount Stamp Set (French) - 147313

Price: \$0.00

Party Pandas Clear-Mount Stamp Set -147221

Price: \$0.00

Party Pandas Wood-Mount Stamp Set -147218

Price: \$0.00

Petal Pair Textured Impressions Embossing Folders - 150035

Price: \$0.00

Pick A Pattern 8-1/2" X 11" Cardstock Pack -150040

Price: \$0.00