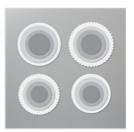

Price: \$30.00

Layering Circles
Dies - 151770

Price: \$35.00

Grapefruit Grove 8-1/2" X 11"

Cardstock - 146972

Price: \$8.75

Whisper White 8-1/2" X 11"

Cardstock - 100730