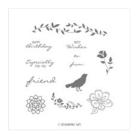

## Apr 20, 2024

Botanical Bliss Wood-Mount Stamp Set -146609

Price: \$27.00

Garden
Impressions 6" X
6" (15.2 X 15.2
Cm) Designer
Series Paper 146289

Price: \$11.00

Crumb Cake 8-1/2" X 11" Cardstock -120953