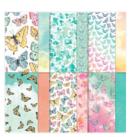

Price: \$10.00

Butterfly Bijou 6" X 6" (15.2 X 15.2 Cm) Designer Series Paper -156824

Price: \$11.50

Sand & Sea Designer Series Paper - 154288

**Sale: \$4.60**Price: \$11.50

Well Suited 12" X 12" (30.5 X 30.5 Cm) Designer Series Paper -154562