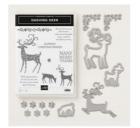

Price: \$50.25

Dashing Deer Wood-Mount Bundle - 149934

Price: \$57.50

Donna Ross

Detailed Deer Dies - 147915

Price: \$34.00

Night Of Navy Classic Stampin' Pad - 147110

Price: \$9.00