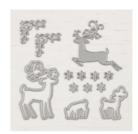

Price: \$50.25

Dashing Deer Wood-Mount Bundle - 149934

Price: \$57.50

Donna Ross

Detailed Deer Dies - 147915

Price: \$34.00

Night Of Navy Classic Stampin' Pad - 147110

Price: \$9.00