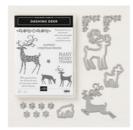

Price: \$50.25

Dashing Deer Wood-Mount Bundle - 149934

Price: \$57.50

Donna Ross

Detailed Deer Dies - 147915

Price: \$34.00

Night Of Navy Classic Stampin' Pad - 147110

Price: \$9.00