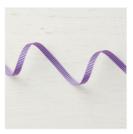

Price: \$30.00

Bermuda Bay 1/4" (6.4 Mm) Mini Striped Ribbon -146939

Price: \$8.00

Gorgeous Grape 1/4" (6.4 Mm) Mini Striped Ribbon -146940

Price: \$8.00

How Sweet It Is 12" X 12" (30.5 X 30.5 Cm) Designer Series Paper -148568